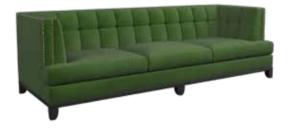

## Seattle

Our transitionally designed Seattle is crafted with extreme care and attention to detail, from the traditional studding to the delicately tufted backs, this range encompasses the time honoured craft of British Craftsmanship and design.

## **TECHNICAL INFORMATION**

- Detachable timber plinth
- Piped reversible seat cushions
- $\cdot \ Stud \ detailing \ around \ arm \ and \ back \ border$

**3 SEATER SOFA** H780mm W2000mm D850mm