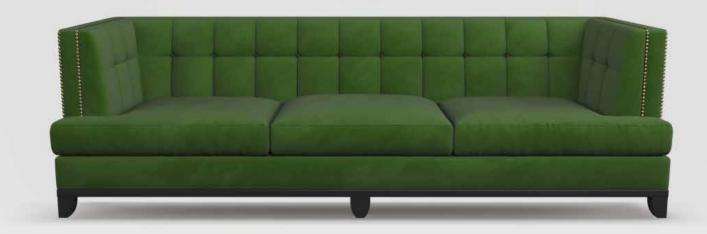

## Seattle

Our transitionally designed Seattle is crafted with extreme care and attention to detail, from the traditional studding to the delicately tufted backs, this range encompasses the time honoured craft of British Craftsmanship and design.

## **TECHNICAL INFORMATION**

- Detachable timber plinth
- Piped reversible seat cushions
- $\cdot \ Stud \ detailing \ around \ arm \ and \ back \ border$

**3 SEATER SOFA** H780mm W2000mm D850mm